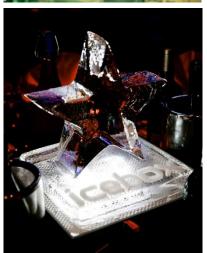

#### TEE SCULPTURES

#### STANDARD SCULPTURES / VODKA LUGES

All of our ice sculptures are hand carved, therefore anything is possible. Our ice sculptures are individually costed based on the design, time and size of ice required. Whether the ice design is to compliment a particular Christmas Party event theme or to add impact to brand recognition, we can design a bespoke ice sculpture to suit your event.

Here our some most popular sculptures from our Christmas range. The sculptures within this range are priced between £250 - £495. The sculptures are 100cm high x 50cm wide x 24cm deep.

WEB: www.theicebox.com