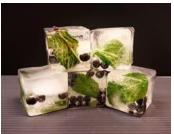

from £1.00 each

HERBS AND FRUIT IN ICE - CUBES 2.5cm x 2.5cm x 2.5cm from £0.50 each

WEB: www.theicebox.com

TEL: 0207 498 0800

## PRICE LIST

HERBS AND FRUIT IN ICE – MOON BALLS
4cm

from £0.75 each

**LOGO CUBES** 

from £3.00 each

4cm x 4cm x 4cm

ICE SHOT GLASSES from £1.50 each

4cm x 4cm x 4cm