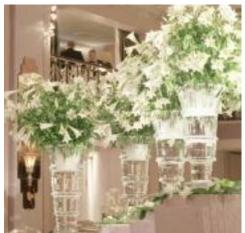

## FLOWERSINICE

Whether it's freezing mistletoe in a carved ice block or displaying stunning winter arrangements in carved ice vases, Icebox will listen to your brief and create something fabulous for your Christmas party.

Our Ice Vases start from £185 each and add an elegant touch to buffet displays or drinks bars. Why not go one step further an centre your drinks reception around a large ice floral display!

WEB: www.theicebox.com