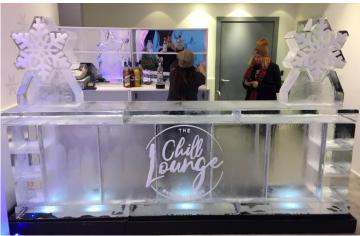

### TEE BARS

2m Ice Bars from £1,850 3m Engraved Ice Bars from £3,250

2m Enchanted Tree Bars from £2,500 4m Round Ice Bars from £8,200

We can encase or freeze products into the façade of the bar or engrave initials, company logo or bespoke design into the ice. Please allow an additional £200 - £350 for this.