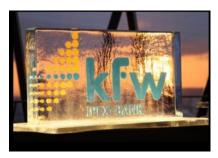

#### COPORATE LOGO

Our Ice Logos are the perfect and subtle opportunity to bring your brand to the party! Our logo luges start from:

| 50cm x 50cm x 16cm Tablet Logo  | £350 |  |
|---------------------------------|------|--|
| ım x 50cm x 16cm Landscape Logo | £400 |  |
| ım x ım x ı6cm Logo Wall        | £800 |  |

These options can be made into luges at no additional cost or colour could be added (dependent on design) at £50 per colour)

WEB: www.theicebox.com

TEL: 0207 498 0800