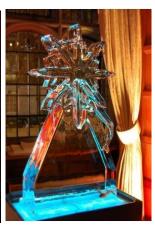

#### TEE SCULPTURES

#### STANDARD SCULPTURES / VODKA LUGES

All of our ice sculptures are hand carved, therefore anything is possible. Our ice sculptures are individually costed based on the design, time and size of ice required. Whether the ice design is to compliment a particular Christmas Party event theme or to add impact to brand recognition, we can design a bespoke ice sculpture to suit your event.

Here our some most popular sculptures from our Christmas range. The sculptures within this range are priced between £250 - £495. The sculptures are 100cm high x 50cm wide x 24cm deep.

WEB: www.theicebox.com