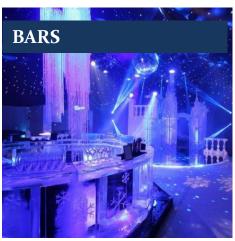

### TEE BARS

2m Ice Bars from £1,850 3m Engraved Ice Bars from £3,250

2m Enchanted Tree Bars from £2,500 4m Round Ice Bars from £8,200

We can encase or freeze products into the façade of the bar or engrave initials, company logo or bespoke design into the ice. Please allow an additional £200 - £350 for this.