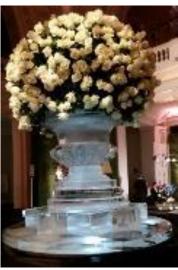

## FLOWERSINICE

Whether it's freezing mistletoe in a carved ice block or displaying stunning winter arrangements in carved ice vases, Icebox will listen to your brief and create something fabulous for your Christmas party.

Our Ice Vases start from £185 each and add an elegant touch to buffet displays or drinks bars. Why not go one step further an centre your drinks reception around a large ice floral display!

WEB: www.theicebox.com