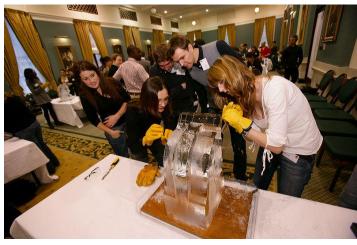

#### TEAMBUILDING

**Icebreakers** is a truly unique teambuilding experience that gets people working together and having fun .... whilst breaking the ice!

#### **HOW DOES IT WORK?**

We split your guests into teams of 3; each team is given a partially shaped ice block; we do an introduction, a quick demonstration, then everyone gets a pair of gloves and a chisel, and away they go to transform their block of ice into (hopefully!) the perfect sculpture! Present your piece to the group and we're done!