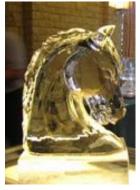

#### TEE SCULPTURES

#### STANDARD SCULPTURES / VODKA LUGES

All of our ice sculptures are hand carved, therefore anything is possible. Our ice sculptures are individually costed based on the design, time and size of ice required. Whether the ice design is to compliment a particular Christmas Party event theme or to add impact to brand recognition, we can design a bespoke ice sculpture to suit your event.

Here our some most popular sculptures from our Christmas range. The sculptures within this range are priced between £250 - £495. The sculptures are 100cm high x 50cm wide x 24cm deep.

WEB: www.theicebox.com