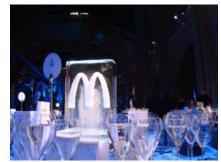

#### COPORATE LOGO

Our Ice Logos are the perfect and subtle opportunity to bring your brand to the party! Our logo luges start from:

| 50cm x 50cm x 16cm Tablet Logo  | £350 |  |
|---------------------------------|------|--|
| ım x 50cm x 16cm Landscape Logo | £400 |  |
| ım x ım x ı6cm Logo Wall        | £800 |  |

These options can be made into luges at no additional cost or colour could be added (dependent on design) at £50 per colour)

WEB: www.theicebox.com

TEL: 0207 498 0800