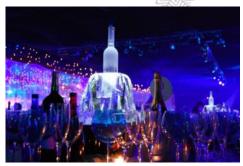

#### DRINK DISPLAY

Our 1m Drinks Stations start from £350 and offer the perfect additional WOW to your Christmas party! The ice blocks can be branded with you or your client's company logo or your client's name / bespoke festive / snowflake design. We can carve indents or cavities into the ice for bottle or glass display. We have created hundreds of elegant drink stations bespoke to individual events, all we need is a brief from the client, display requirements and we will come up with a unique and innovative design.

Our octagonal bowls are very popular with our clients offering a practical and elegant solution for chilling bottles. Costs start from £80

WEB: www.theicebox.com

TEL: 0207 498 0800