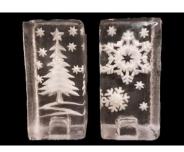

#### TETABLE CENTRES

Our ice table centres add elegance and luxury to an event. They can be carved to display products or flowers or for corporate events, we can engrave the company logo into the ice. Table centres cost from £70 to £200 and are displayed on our mirror plinths with inbuilt drainage and uplighting.