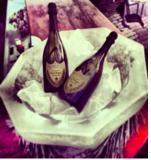

#### DRINK DISPLAY

Our 1m Drinks Stations start from £350 and offer the perfect additional WOW to your Christmas party! The ice blocks can be branded with you or your client's company logo or your client's name / bespoke festive / snowflake design. We can carve indents or cavities into the ice for bottle or glass display. We have created hundreds of elegant drink stations bespoke to individual events, all we need is a brief from the client, display requirements and we will come up with a unique and innovative design.

Our octagonal bowls are very popular with our clients offering a practical and elegant solution for chilling bottles. Costs start from £80

WEB: www.theicebox.com

TEL: 0207 498 0800