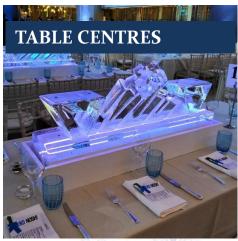

#### TETABLE CENTRES

Our ice table centres add elegance and luxury to an event. They can be carved to display products or flowers or for corporate events, we can engrave the company logo into the ice. Table centres cost from £70 to £200 and are displayed on our mirror plinths with inbuilt drainage and uplighting.