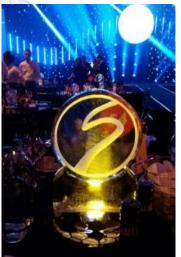

#### COPORATE LOGO

Our Ice Logos are the perfect and subtle opportunity to bring your brand to the party! Our logo luges start from:

| 50cm x 50cm x 16cm Tablet Logo  | £350 |  |
|---------------------------------|------|--|
| ım x 50cm x 16cm Landscape Logo | £400 |  |
| ım x ım x ı6cm Logo Wall        | £800 |  |

These options can be made into luges at no additional cost or colour could be added (dependent on design) at £50 per colour)

WEB: www.theicebox.com

TEL: 0207 498 0800