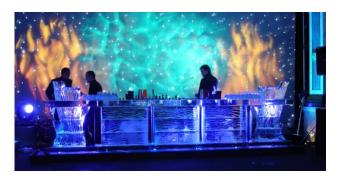

### TEE BARS

2m Ice Bars from £1,850 3m Engraved Ice Bars from £3,250

2m Enchanted Tree Bars from £2,500 4m Round Ice Bars from £8,200

We can encase or freeze products into the façade of the bar or engrave initials, company logo or bespoke design into the ice. Please allow an additional £200 - £350 for this.