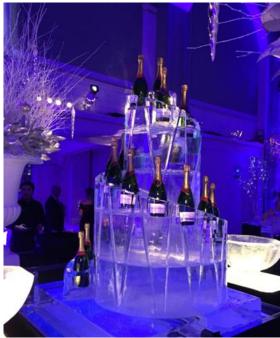

#### DRINK DISPLAY

Our 1m Drinks Stations start from £350 and offer the perfect additional WOW to your Christmas party! The ice blocks can be branded with you or your client's company logo or your client's name / bespoke festive / snowflake design. We can carve indents or cavities into the ice for bottle or glass display. We have created hundreds of elegant drink stations bespoke to individual events, all we need is a brief from the client, display requirements and we will come up with a unique and innovative design.

Our octagonal bowls are very popular with our clients offering a practical and elegant solution for chilling bottles. Costs start from £80

WEB: www.theicebox.com

TEL: 0207 498 0800