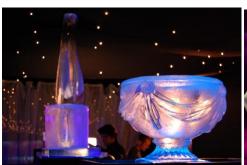

#### STANDARD SCULPTURES / VODKA LUGES

All of our ice sculptures are hand carved, therefore anything is possible. Our ice sculptures are individually costed based on the design, time and size of ice required. Whether the ice design is to compliment a particular Christmas Party event theme or to add impact to brand recognition, we can design a bespoke ice sculpture to suit your event.

Here our some most popular sculptures from our Christmas range. The sculptures within this range are priced between £250 - £495. The sculptures are 100cm high x 50cm wide x 24cm deep.

WEB: www.theicebox.com