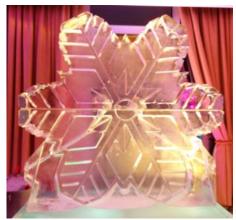

#### TEE SCULPTURES

#### STANDARD SCULPTURES / VODKA LUGES

All of our ice sculptures are hand carved, therefore anything is possible. Our ice sculptures are individually costed based on the design, time and size of ice required. Whether the ice design is to compliment a particular Christmas Party event theme or to add impact to brand recognition, we can design a bespoke ice sculpture to suit your event.

Here our some most popular sculptures from our Christmas range. The sculptures within this range are priced between £250 - £495. The sculptures are 100cm high x 50cm wide x 24cm deep.

WEB: www.theicebox.com