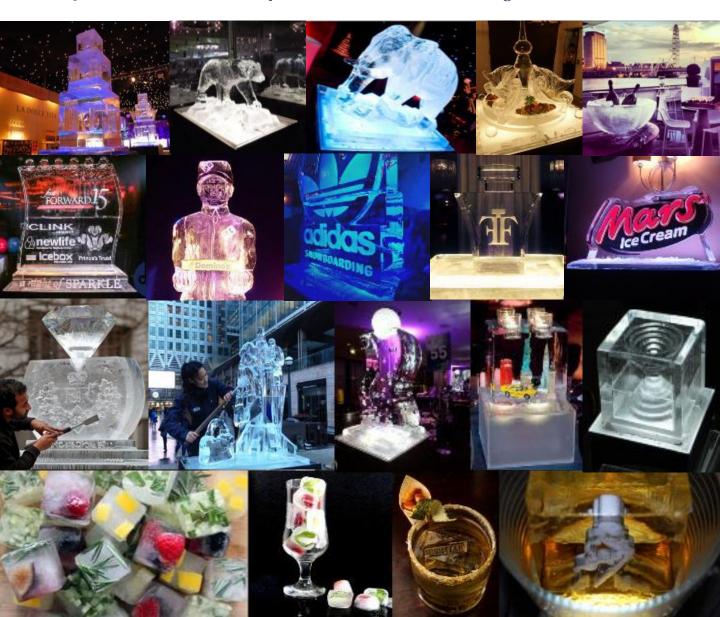

#### STANDARD SCULPTURES / VODKA LUGES

All of our ice sculptures are hand carved, therefore anything is possible. Our ice sculptures are individually costed based on the design, time and size of ice required. Whether the ice design is to compliment a particular Christmas Party event theme or to add impact to brand recognition, we can design a bespoke ice sculpture to suit your event.

Here our some most popular sculptures from our Christmas range. The sculptures within this range are priced between £250 - £495. The sculptures are 100cm high x 50cm wide x 24cm deep.

WEB: www.theicebox.com

#### LARGER MORE BESPOKE SCULPTURES / VODKA LUGES

Costs are again based on the dimensions and details of the ice sculpture. Below are examples and costs of some of our larger Christmas designs.