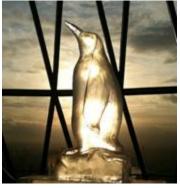

#### TEE SCULPTURES

#### STANDARD SCULPTURES / VODKA LUGES

All of our ice sculptures are hand carved, therefore anything is possible. Our ice sculptures are individually costed based on the design, time and size of ice required. Whether the ice design is to compliment a particular Christmas Party event theme or to add impact to brand recognition, we can design a bespoke ice sculpture to suit your event.

Here our some most popular sculptures from our Christmas range. The sculptures within this range are priced between £250 - £495. The sculptures are 100cm high x 50cm wide x 24cm deep.

WEB: www.theicebox.com