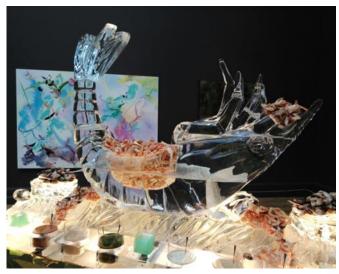

#### TEE SCULPTURES

#### STANDARD SCULPTURES / VODKA LUGES

All of our ice sculptures are hand carved, therefore anything is possible. Our ice sculptures are individually costed based on the design, time and size of ice required. Whether the ice design is to compliment a particular Christmas Party event theme or to add impact to brand recognition, we can design a bespoke ice sculpture to suit your event.

Here our some most popular sculptures from our Christmas range. The sculptures within this range are priced between £250 - £495. The sculptures are 100cm high x 50cm wide x 24cm deep.

WEB: www.theicebox.com