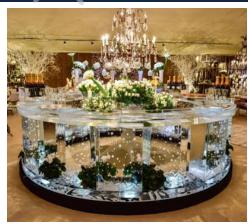

#### TETABLE CENTRES

Our ice table centres add elegance and luxury to an event. They can be carved to display products or flowers or for corporate events, we can engrave the company logo into the ice. Table centres cost from £70 to £200 and are displayed on our mirror plinths with inbuilt drainage and uplighting.

#### ICE SCULPTURE DISPLAY

For all ice sculptures, we suggest that you hire our lightbox display plinths. The plinths include integrated drainage and standard uplighting. Costs below:

15cm mirror plinths
Low level bar drainage
25cm high table top lightbox
1m high freestanding lighting
Large Perspex tray
Large disposable tray
LED lighting