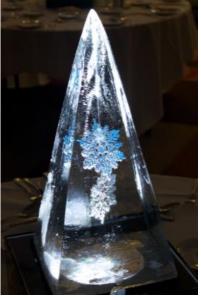

#### TEE SCULPTURES

#### STANDARD SCULPTURES / VODKA LUGES

All of our ice sculptures are hand carved, therefore anything is possible. Our ice sculptures are individually costed based on the design, time and size of ice required. Whether the ice design is to compliment a particular Christmas Party event theme or to add impact to brand recognition, we can design a bespoke ice sculpture to suit your event.

Here our some most popular sculptures from our Christmas range. The sculptures within this range are priced between £250 - £495. The sculptures are 100cm high x 50cm wide x 24cm deep.

WEB: www.theicebox.com