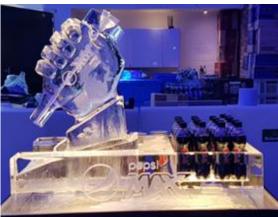

#### COPORATE LOGO

Our Ice Logos are the perfect and subtle opportunity to bring your brand to the party! Our logo luges start from:

| 50cm x 50cm x 16cm Tablet Logo  | £350 |  |
|---------------------------------|------|--|
| ım x 50cm x 16cm Landscape Logo | £400 |  |
| ım x ım x ı6cm Logo Wall        | £800 |  |

These options can be made into luges at no additional cost or colour could be added (dependent on design) at £50 per colour)

WEB: www.theicebox.com

TEL: 0207 498 0800