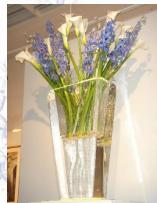

## FLOWERSINICE

Whether it's freezing mistletoe in a carved ice block or displaying stunning winter arrangements in carved ice vases, Icebox will listen to your brief and create something fabulous for your Christmas party.

Our Ice Vases start from £185 each and add an elegant touch to buffet displays or drinks bars. Why not go one step further an centre your drinks reception around a large ice floral display!

WEB: www.theicebox.com