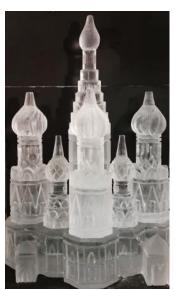

#### TEE SCULPTURES

#### STANDARD SCULPTURES / VODKA LUGES

All of our ice sculptures are hand carved, therefore anything is possible. Our ice sculptures are individually costed based on the design, time and size of ice required. Whether the ice design is to compliment a particular Christmas Party event theme or to add impact to brand recognition, we can design a bespoke ice sculpture to suit your event.

Here our some most popular sculptures from our Christmas range. The sculptures within this range are priced between £250 - £495. The sculptures are 100cm high x 50cm wide x 24cm deep.

WEB: www.theicebox.com