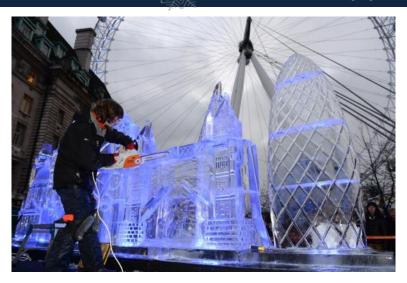

## LIVE CARVING

Our Live Carving events are thrilling to watch and are an excellent tool for product or brand promotion. Prices start from £1,800 for a one hour performance on a Im x 50cm x 24cm block in Central London.