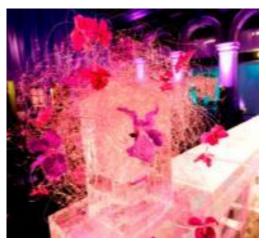

#### STANDARD SCULPTURES / VODKA LUGES

All of our ice sculptures are hand carved, therefore anything is possible. Our ice sculptures are individually costed based on the design, time and size of ice required. Whether the ice design is to compliment a particular Christmas Party event theme or to add impact to brand recognition, we can design a bespoke ice sculpture to suit your event.

Here our some most popular sculptures from our Christmas range. The sculptures within this range are priced between £250 - £495. The sculptures are 100cm high x 50cm wide x 24cm deep.

WEB: www.theicebox.com