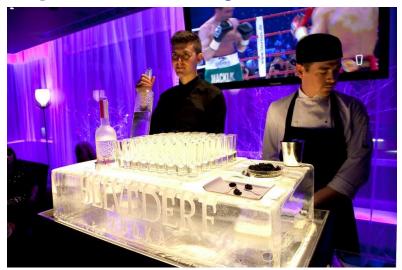

### TEE BARS

2m Ice Bars from £1,850 3m Engraved Ice Bars from £3,250

2m Enchanted Tree Bars from £2,500 4m Round Ice Bars from £8,200

We can encase or freeze products into the façade of the bar or engrave initials, company logo or bespoke design into the ice. Please allow an additional £200 - £350 for this.

WEB: www.theicebox.com

TEL: 0207 498 0800