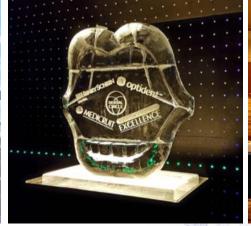

#### TEE SCULPTURES

#### STANDARD SCULPTURES / VODKA LUGES

All of our ice sculptures are hand carved, therefore anything is possible. Our ice sculptures are individually costed based on the design, time and size of ice required. Whether the ice design is to compliment a particular Christmas Party event theme or to add impact to brand recognition, we can design a bespoke ice sculpture to suit your event.

Here our some most popular sculptures from our Christmas range. The sculptures within this range are priced between £250 - £495. The sculptures are 100cm high x 50cm wide x 24cm deep.

WEB: www.theicebox.com