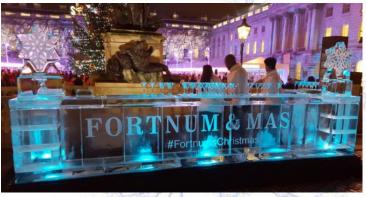

### TEE BARS

2m Ice Bars from £1,850 3m Engraved Ice Bars from £3,250

2m Enchanted Tree Bars from £2,500 4m Round Ice Bars from £8,200

We can encase or freeze products into the façade of the bar or engrave initials, company logo or bespoke design into the ice. Please allow an additional £200 - £350 for this.