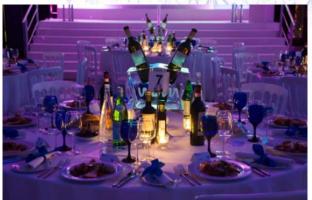

#### DRINK DISPLAY

Our 1m Drinks Stations start from £350 and offer the perfect additional WOW to your Christmas party! The ice blocks can be branded with you or your client's company logo or your client's name / bespoke festive / snowflake design. We can carve indents or cavities into the ice for bottle or glass display. We have created hundreds of elegant drink stations bespoke to individual events, all we need is a brief from the client, display requirements and we will come up with a unique and innovative design.

Our octagonal bowls are very popular with our clients offering a practical and elegant solution for chilling bottles. Costs start from £80

WEB: www.theicebox.com

TEL: 0207 498 0800