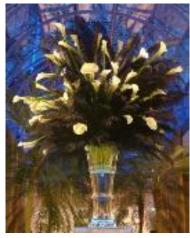

## FLOWERSINICE

Whether it's freezing mistletoe in a carved ice block or displaying stunning winter arrangements in carved ice vases, Icebox will listen to your brief and create something fabulous for your Christmas party.

Our Ice Vases start from £185 each and add an elegant touch to buffet displays or drinks bars. Why not go one step further an centre your drinks reception around a large ice floral display!

WEB: www.theicebox.com