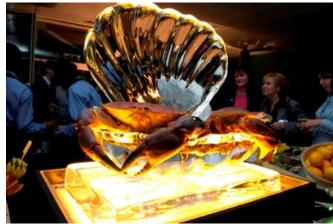

#### STANDARD SCULPTURES / VODKA LUGES

All of our ice sculptures are hand carved, therefore anything is possible. Our ice sculptures are individually costed based on the design, time and size of ice required. Whether the ice design is to compliment a particular Christmas Party event theme or to add impact to brand recognition, we can design a bespoke ice sculpture to suit your event.

Here our some most popular sculptures from our Christmas range. The sculptures within this range are priced between £250 - £495. The sculptures are 100cm high x 50cm wide x 24cm deep.

WEB: www.theicebox.com