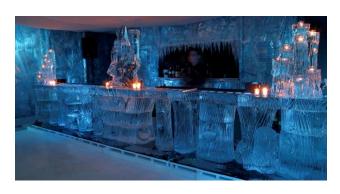

### TEE BARS

2m Ice Bars from £1,850 3m Engraved Ice Bars from £3,250

2m Enchanted Tree Bars from £2,500 4m Round Ice Bars from £8,200

We can encase or freeze products into the façade of the bar or engrave initials, company logo or bespoke design into the ice. Please allow an additional £200 - £350 for this.