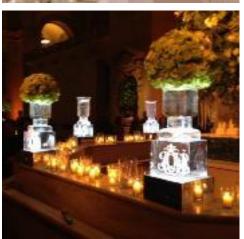

## FOOD DISPLAYS

Our 1m Food Stations start from £150. The ice blocks can be branded with your or your client's company logo or your client's name / bespoke design. We will take your brief and design a station specific for your event.

#### DRINK DISPLAY

Our 1m Drinks Stations start from £350 and offer the perfect additional WOW to your Christmas party! The ice blocks can be branded with you or your client's company logo or your client's name / bespoke festive / snowflake design. We can carve indents or cavities into the ice for bottle or glass display. We have created hundreds of elegant drink stations bespoke to individual events, all we need is a brief from the client, display requirements and we will come up with a unique and innovative design.

Our octagonal bowls are very popular with our clients offering a practical and elegant solution for chilling bottles. Costs start from £80

WEB: www.theicebox.com

TEL: 0207 498 0800