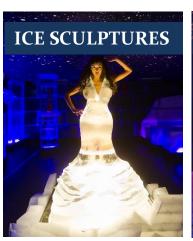

#### TEE SCULPTURES

#### STANDARD SCULPTURES / VODKA LUGES

All of our ice sculptures are hand carved, therefore anything is possible. Our ice sculptures are individually costed based on the design, time and size of ice required. Whether the ice design is to compliment a particular Christmas Party event theme or to add impact to brand recognition, we can design a bespoke ice sculpture to suit your event.

Here our some most popular sculptures from our Christmas range. The sculptures within this range are priced between £250 - £495. The sculptures are 100cm high x 50cm wide x 24cm deep.

WEB: www.theicebox.com