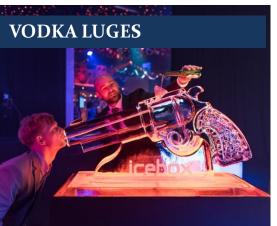

#### STANDARD SCULPTURES / VODKA LUGES

All of our ice sculptures are hand carved, therefore anything is possible. Our ice sculptures are individually costed based on the design, time and size of ice required. Whether the ice design is to compliment a particular Christmas Party event theme or to add impact to brand recognition, we can design a bespoke ice sculpture to suit your event.

Here our some most popular sculptures from our Christmas range. The sculptures within this range are priced between £250 - £495. The sculptures are 100cm high x 50cm wide x 24cm deep.

WEB: www.theicebox.com