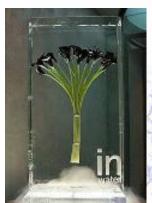

## FLOWERSINICE

Whether it's freezing mistletoe in a carved ice block or displaying stunning winter arrangements in carved ice vases, Icebox will listen to your brief and create something fabulous for your Christmas party.

Our Ice Vases start from £185 each and add an elegant touch to buffet displays or drinks bars. Why not go one step further an centre your drinks reception around a large ice floral display!

WEB: www.theicebox.com