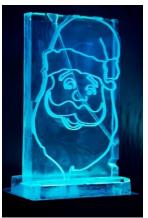

#### STANDARD SCULPTURES / VODKA LUGES

All of our ice sculptures are hand carved, therefore anything is possible. Our ice sculptures are individually costed based on the design, time and size of ice required. Whether the ice design is to compliment a particular Christmas Party event theme or to add impact to brand recognition, we can design a bespoke ice sculpture to suit your event.

Here our some most popular sculptures from our Christmas range. The sculptures within this range are priced between £250 - £495. The sculptures are 100cm high x 50cm wide x 24cm deep.

WEB: www.theicebox.com