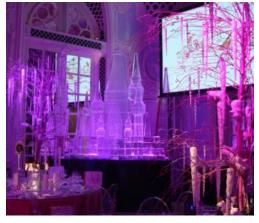

# ICCOX DELIVERING STYLE TO YOUR CHRISTMAS EVENTS

CREATIVE, DYNAMIC, INNOVATIVE STUFF WITH ICE

We are here to ensure the 2019 is the COOLEST Christmas yet.

Make your event stand out with ice!

TELEPHONE: 020 7498 0800 EMAIL: info@theicebox.com

#### TEE SCULPTURES

#### STANDARD SCULPTURES / VODKA LUGES

All of our ice sculptures are hand carved, therefore anything is possible. Our ice sculptures are individually costed based on the design, time and size of ice required. Whether the ice design is to compliment a particular Christmas Party event theme or to add impact to brand recognition, we can design a bespoke ice sculpture to suit your event.

Here our some most popular sculptures from our Christmas range. The sculptures within this range are priced between £250 - £495. The sculptures are 100cm high x 50cm wide x 24cm deep.

WEB: www.theicebox.com