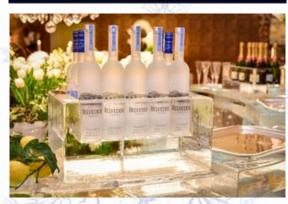

#### DRINK DISPLAY

Our 1m Drinks Stations start from £350 and offer the perfect additional WOW to your Christmas party! The ice blocks can be branded with you or your client's company logo or your client's name / bespoke festive / snowflake design. We can carve indents or cavities into the ice for bottle or glass display. We have created hundreds of elegant drink stations bespoke to individual events, all we need is a brief from the client, display requirements and we will come up with a unique and innovative design.

Our octagonal bowls are very popular with our clients offering a practical and elegant solution for chilling bottles. Costs start from £80

WEB: www.theicebox.com

TEL: 0207 498 0800