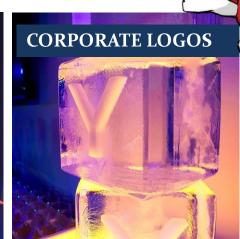

#### COPORATE LOGO

Our Ice Logos are the perfect and subtle opportunity to bring your brand to the party! Our logo luges start from:

| 50cm x 50cm x 16cm Tablet Logo  | £350 |  |
|---------------------------------|------|--|
| ım x 50cm x 16cm Landscape Logo | £400 |  |
| ım x ım x ı6cm Logo Wall        | £800 |  |

These options can be made into luges at no additional cost or colour could be added (dependent on design) at £50 per colour)

WEB: www.theicebox.com

TEL: 0207 498 0800