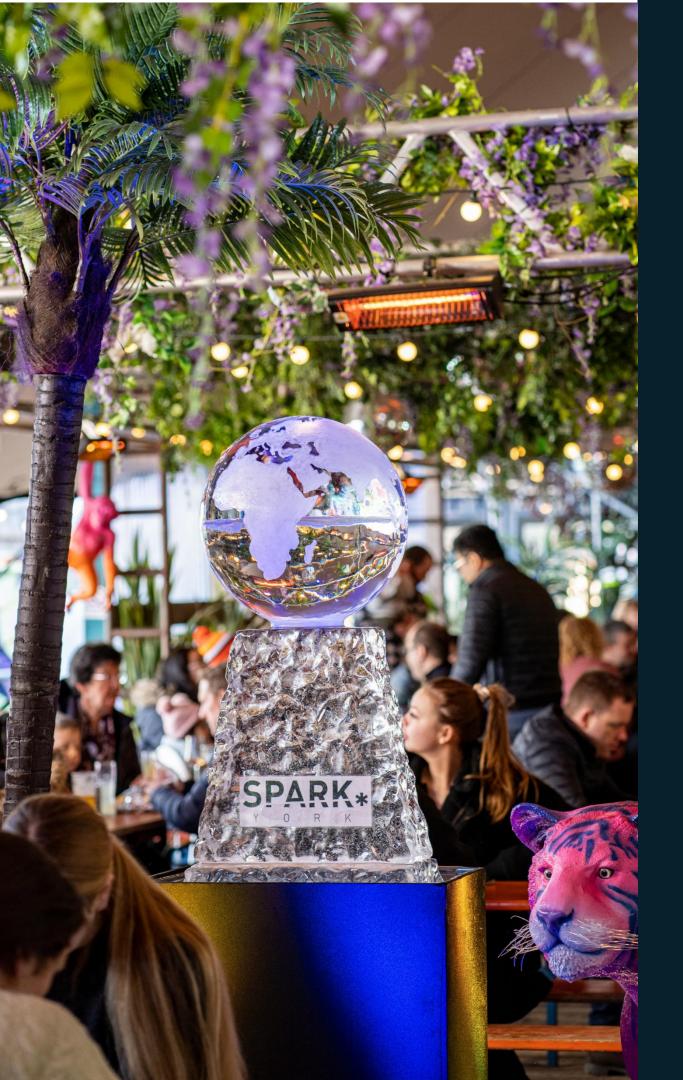

# INCORPORATING ICE INTO YOUR SPRING AND SUMMER EVENTS

From flowers frozen in ice for the Chelsea Flower Show to branded ice cubes for Wimbledon, there are endless ways to incorporate ice into your spring and summer events. Our creative design team will work with your brief to design unique ice pieces specifically for your event.