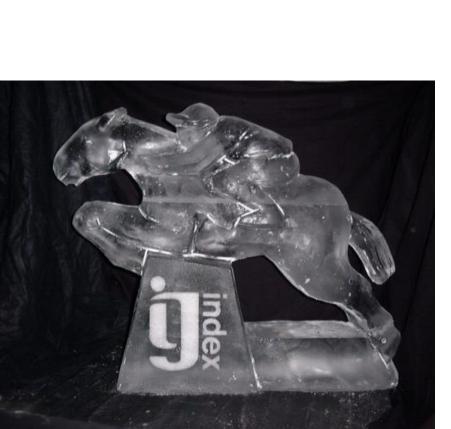

# **ROYAL ASCOT**

14 JUNE — 18 JUNE

Royal Ascot Logo From £400 + VAT

Horse Head From £450 + VAT

Rearing Horse From £750 + VAT

Racing Horse From £1,000 + VAT