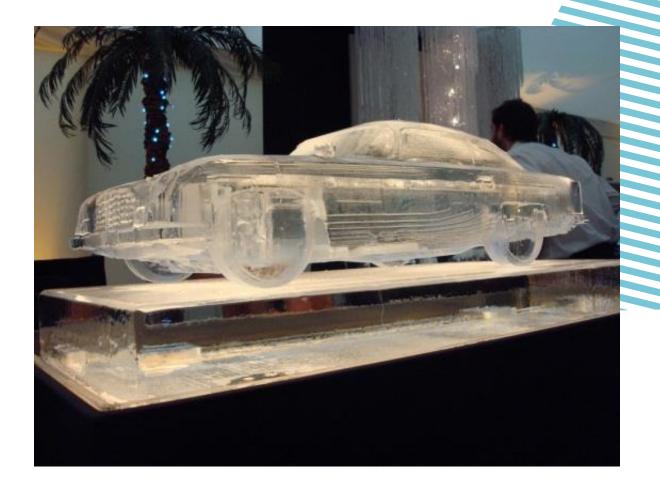

# FORMULA 1 BRITISH GRAND PRIX 2022

1 JULY — 3 JULY

Car Logo Cube From £4 + VAT

Car Logo From £450 + VAT

Car Replica From £1000 + VAT

Lifesize Car From £30,000 + VAT