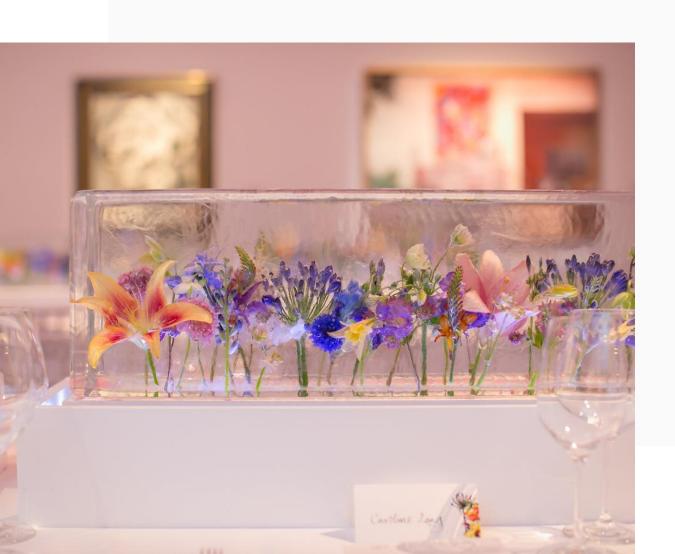

# INCORPORATING ICE INTO YOUR SPRING AND SUMMER EVENTS

From flowers frozen in ice for the Chelsea Flower Show to branded ice cubes for Wimbledon, there are endless ways to incorporate ice into your spring and summer events. Our creative design team will work with your brief to design unique ice pieces specifically for your event.

# CHELSEA FLOWER SHOW

24 MAY — 28 MAY

Flower Cube £1.50

Flower Table Centre From £100 + VAT

Flowers In Ice Block From £500 + VAT

Flower Wall Price Upon Request