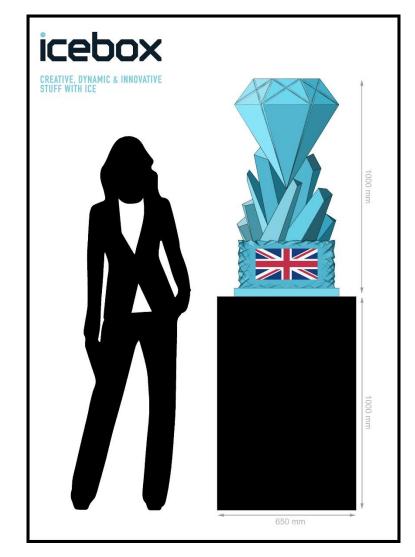

Queen's Diamond

From £400 + VAT

1m high x 50cm wide x 25cm deep

Union Jack

From £450 + VAT

(Coloured Snowfill)

70cm high x 1m high x 25cm deep

Imperial State Crown