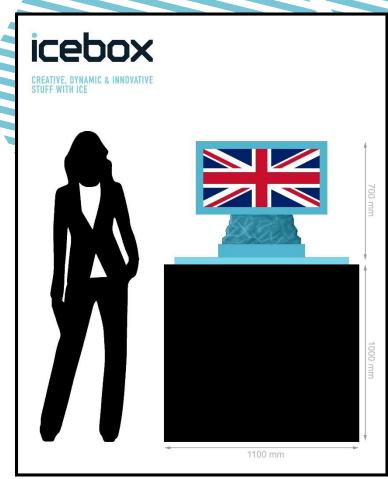

Queen's Diamond

From £400 + VAT

1m high x 50cm wide x 25cm deep

Union Jack

From £450 + VAT

(Coloured Snowfill)

70cm high x 1m high x 25cm deep

Imperial State Crown