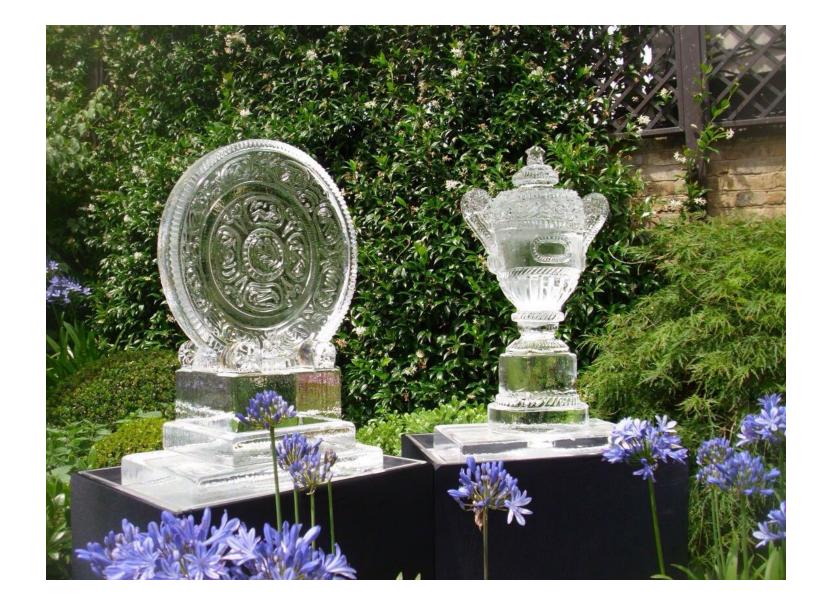

# WIMBLEDON

27 JUNE — 10 JULY

Tennis Snowfill Cube £4 + VAT each

Crossed Racquets Luge From £300 + VAT

Tennis Food Station From £725 + VAT

3D Wimbledon Trophy From £750 + VAT

Explore more <u>here</u>.