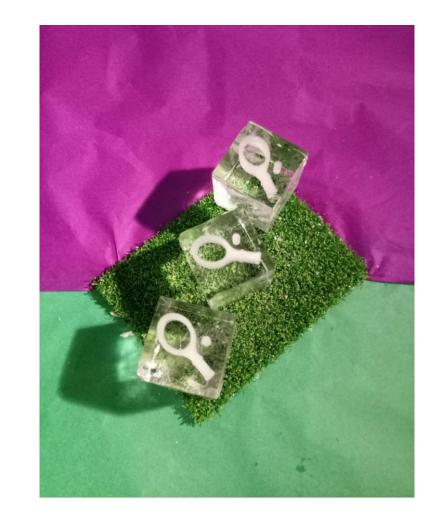

# WIMBLEDON

27 JUNE — 10 JULY

Tennis Snowfill Cube £4 + VAT each

Crossed Racquets Luge From £300 + VAT

Tennis Food Station From £725 + VAT

3D Wimbledon Trophy From £750 + VAT

Explore more <u>here</u>.