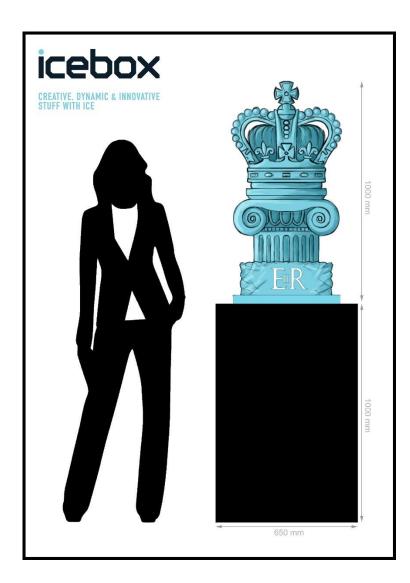

Queen's Diamond

From £400 + VAT

1m high x 50cm wide x 25cm deep

Union Jack

From £450 + VAT

(Coloured Snowfill)

70cm high x 1m high x 25cm deep

Imperial State Crown

From £500 + VAT

1m high x 50cm wide x 25cm deep

Her Majesty The Queen

From £550 + VAT

1m high x 50cm wide x 25cm deep

\*Option to replace Union Jack laminate (as seen on Queen's Diamond and Her Majesty The Queen) with logo for £50