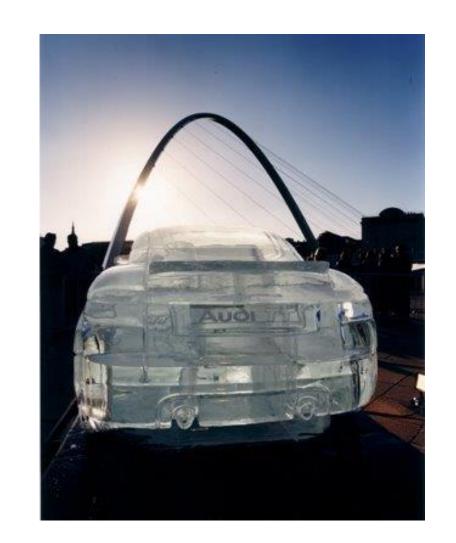

# FORMULA 1 BRITISH GRAND PRIX 2022

1 JULY — 3 JULY

Car Logo Cube From £4 + VAT

Car Logo From £450 + VAT

Car Replica From £1000 + VAT

Lifesize Car From £30,000 + VAT