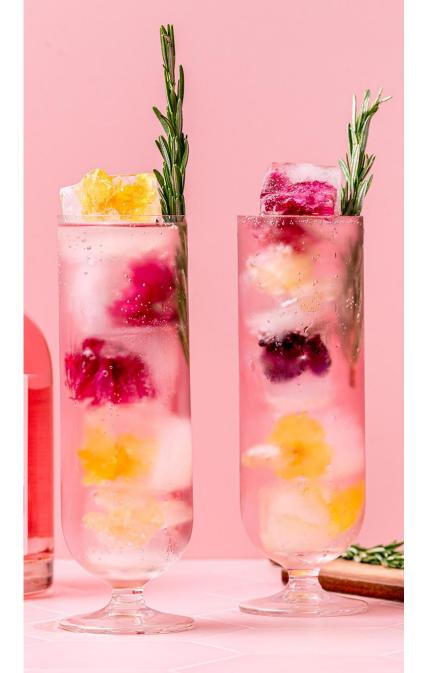

# **CUBES**

TRADE PRICING AND QUANTITY DISCOUNTS AVAILABLE UPON REQUEST.

| Cubed Ice (12kg)                  | £7.00     |
|-----------------------------------|-----------|
| Crushed Ice (12kg)                | £7.50     |
| Premium Hoshizaki Ice (12kg)      | £10.00    |
| Dry Ice (10kg - Pellets or Slabs) | £60 + VAT |
| Cracked/Shard Ice (12kg)          | £10.00    |
| Bar Block                         | £30.00    |
| Bar Slices (6)                    | £40.00    |
| Bespoke Ice:                      |           |
| 50mm Cube                         | £1.00     |
| 60mm Cube                         | £1.25     |
| 70cm Cube                         | £1.25     |
| Tumbler Ice:                      |           |
| 55mm x 70mm                       | £1.50     |
| 50mm x 65mm                       | £1.50     |
| Pillar Ice (40 x 100mm)           | £1.50     |
| Moonballs (55mm)                  | £1.50     |
| Diamonds                          | £2.50     |
| Logo Cubes                        | £5 + VAT  |
| Herbs, Fruit, & Flower Cubes      | £1.50     |
|                                   |           |