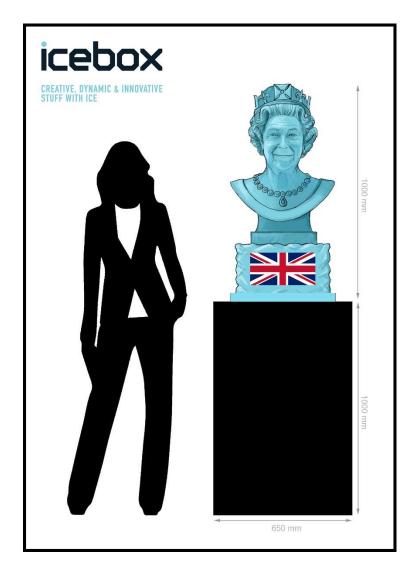

From £500 + VAT

1m high x 50cm wide x 25cm deep

Her Majesty The Queen

From £550 + VAT

1m high x 50cm wide x 25cm deep

\*Option to replace Union Jack laminate (as seen on Queen's Diamond and Her Majesty The Queen) with logo for £50