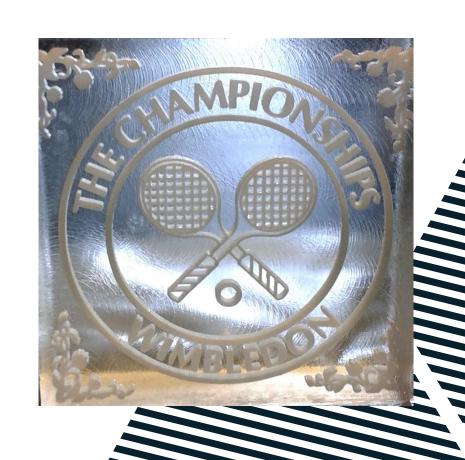

# WIMBLEDON

27 JUNE — 10 JULY

Tennis Snowfill Cube £4 + VAT each

Crossed Racquets Luge From £300 + VAT

Tennis Food Station From £725 + VAT

3D Wimbledon Trophy From £750 + VAT

Explore more <u>here</u>.