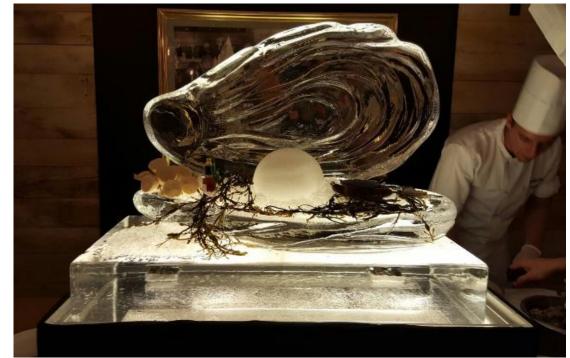

# FOOD STATIONS

1m Sushi Slab From £300 + VAT

Open Oyster Shell From £750 + VAT

Open Scallop Shell From £400 + VAT

Clam Shell From £350 + VAT

2m Food Display with From £1500 + VAT

Tiered Display

Explore more <u>here</u>.