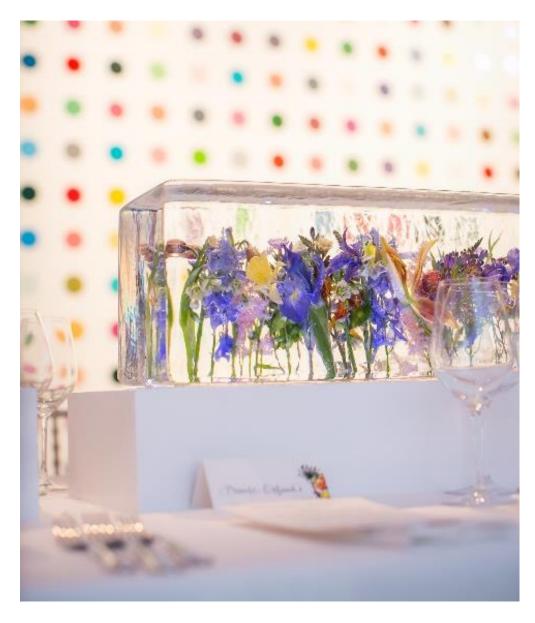

# INCORPORATING ICE INTO YOUR SPRING AND SUMMER EVENTS

From flowers frozen in ice for the Chelsea Flower Show to branded ice cubes for Wimbledon, there are endless ways to incorporate ice into your spring and summer events. Our creative design team will work with your brief to design unique ice pieces specifically for your event.

# CHELSEA FLOWER SHOW

24 MAY — 28 MAY

Flower Cube £1.50

Flower Table Centre From £100 + VAT

Flowers In Ice Block From £500 + VAT

Flower Wall Price Upon Request