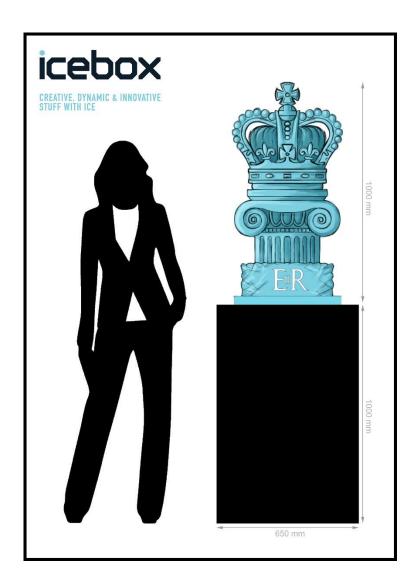

Queen's Diamond

From £400 + VAT

1m high x 50cm wide x 25cm deep

Union Jack

From £450 + VAT

(Coloured Snowfill)

70cm high x 1m high x 25cm deep

Imperial State Crown