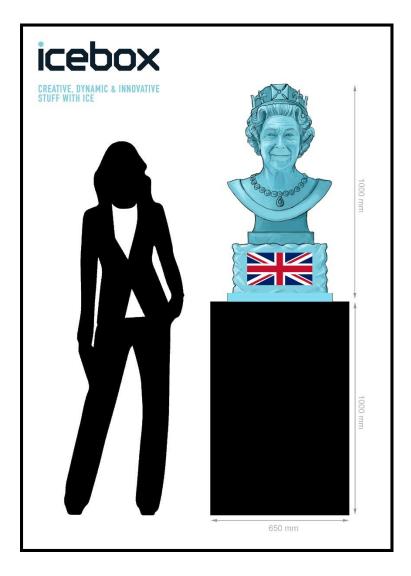

From £500 + VAT

1m high x 50cm wide x 25cm deep

Her Majesty The Queen

From £550 + VAT

1m high x 50cm wide x 25cm deep

\*Option to replace Union Jack laminate (ass seen on Queen's Diamond and Her Majesty The Queen) with logo for £50