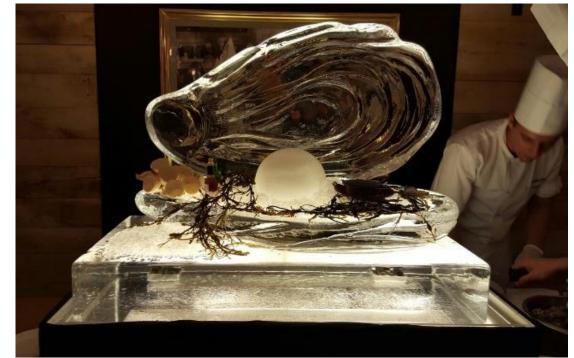

# FOOD STATIONS

1m Sushi Slab From £300 + VAT

Open Oyster Shell From £750 + VAT

Open Scallop Shell From £400 + VAT

Clam Shell From £350 + VAT

2m Food Display with From £1500 + VAT

Explore more <u>here</u>.

Tiered Display