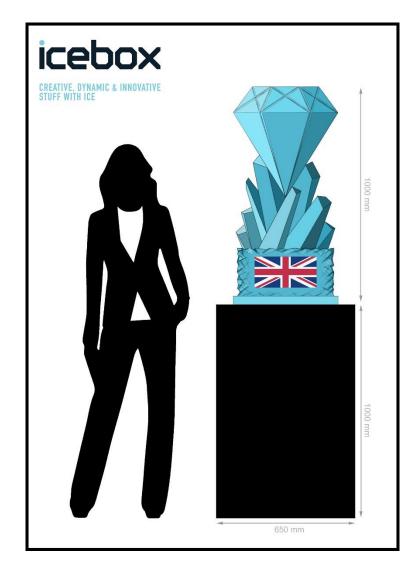

Queen's Diamond

From £400 + VAT

1m high x 50cm wide x 25cm deep

Union Jack

From £450 + VAT

(Coloured Snowfill)

70cm high x 1m high x 25cm deep

Imperial State Crown