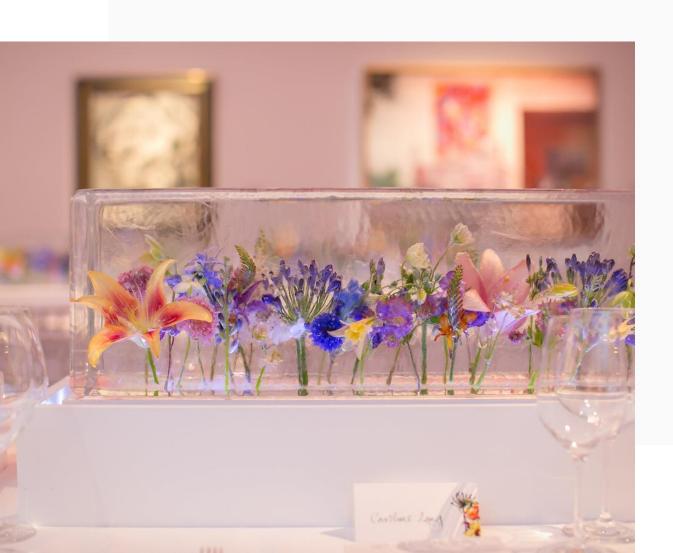

# INCORPORATING ICE INTO YOUR SPRING AND SUMMER EVENTS

From flowers frozen in ice for the Chelsea Flower Show to branded ice cubes for Wimbledon, there are endless ways to incorporate ice into your spring and summer events. Our creative design team will work with your brief to design unique ice pieces specifically for your event.

# CHELSEA FLOWER SHOW

24 MAY — 28 MAY

Flower Cube £1.50

Flower Table Centre From £100 + VAT

Flowers In Ice Block From £500 + VAT

Flower Wall Price Upon Request