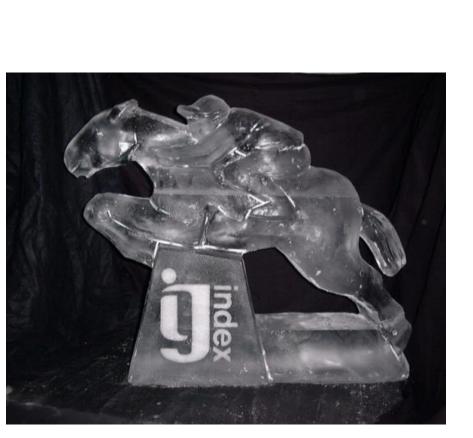

# **ROYAL ASCOT**

14 JUNE — 18 JUNE

Royal Ascot Logo From £400 + VAT

Horse Head From £450 + VAT

Rearing Horse From £750 + VAT

Racing Horse From £1,000 + VAT