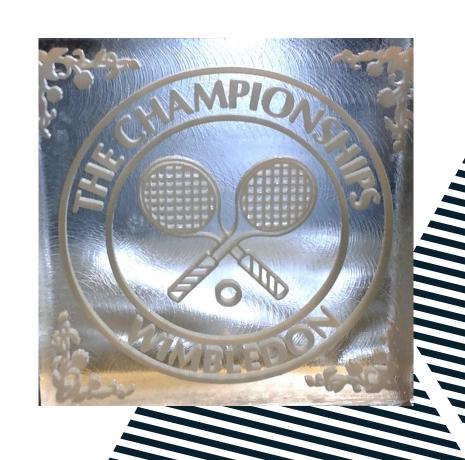

# WIMBLEDON

27 JUNE — 10 JULY

Tennis Snowfill Cube £4 + VAT each

Crossed Racquets Luge From £300 + VAT

Tennis Food Station From £725 + VAT

3D Wimbledon Trophy From £750 + VAT

Explore more <u>here</u>.

Please review FAQ, Display, & Delivery Options for additional information regarding equipment requirements and costs.