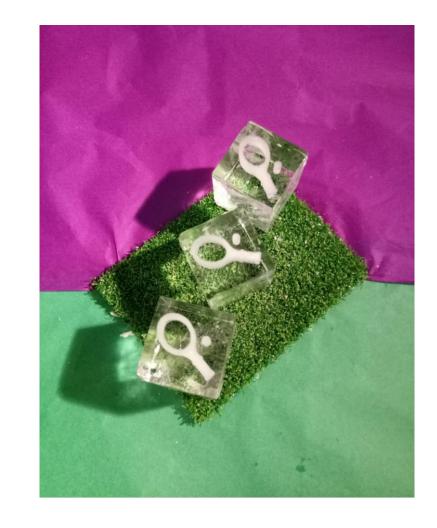

# WIMBLEDON

27 JUNE — 10 JULY

Tennis Snowfill Cube £4 + VAT each

Crossed Racquets Luge From £300 + VAT

Tennis Food Station From £725 + VAT

3D Wimbledon Trophy From £750 + VAT

Explore more <u>here</u>.

Please review FAQ, Display, & Delivery Options for additional information regarding equipment requirements and costs.