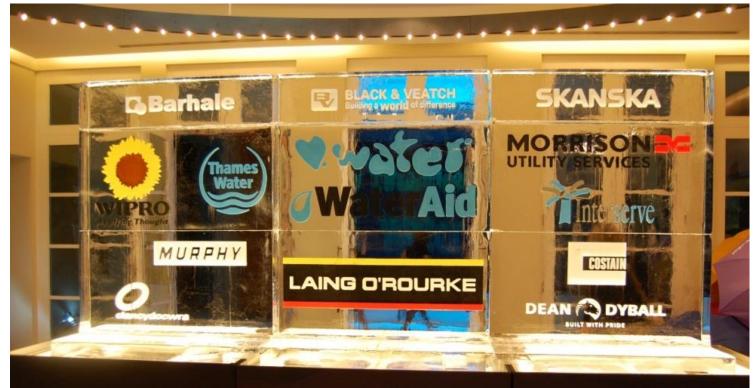

# LOGOS

Landscape Tablet From £400 + VAT

Portrait Tablet From £400 + VAT

3D Logo From £450 + VAT

Square Logo Tablet From £750 + VAT

Relief Logo From £950 + VAT

Disc Logo From £950 + VAT

Landscape Logo Wall From £2,625 + VAT