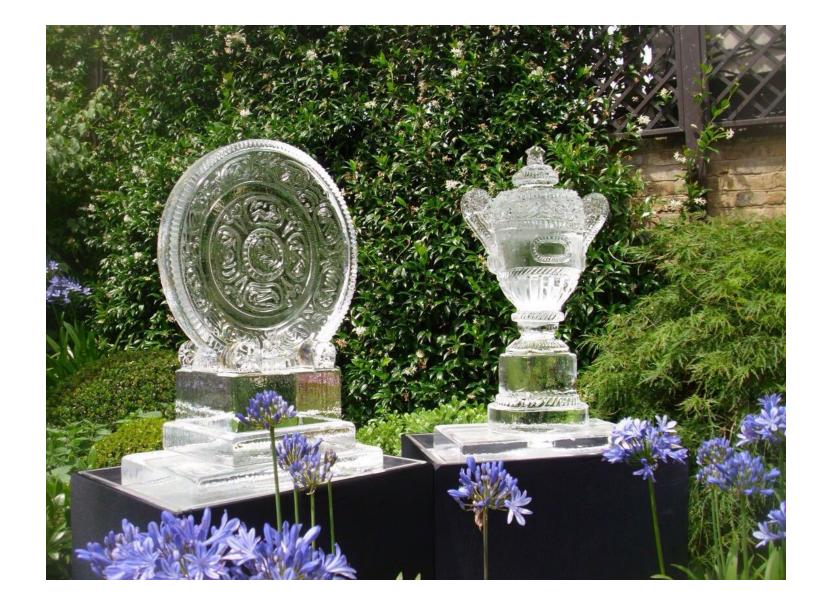

# WIMBLEDON

27 JUNE — 10 JULY

Tennis Snowfill Cube £4 + VAT each

Crossed Racquets Luge From £300 + VAT

Tennis Food Station From £725 + VAT

3D Wimbledon Trophy From £750 + VAT

Explore more <u>here</u>.

Please review FAQ, Display, & Delivery Options for additional information regarding equipment requirements and costs.