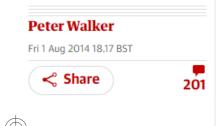

### UK summer on track to become one of hottest in a century

Average day-and-night temperature of 16.3C makes July the joint eighth-warmest since records were first collected in 1910

"Happy" by Pharrell Williams played nonstop on Capital FM, Dolly Parton headlined Glastonbury, and temperatures soared to 29°C in Central London.